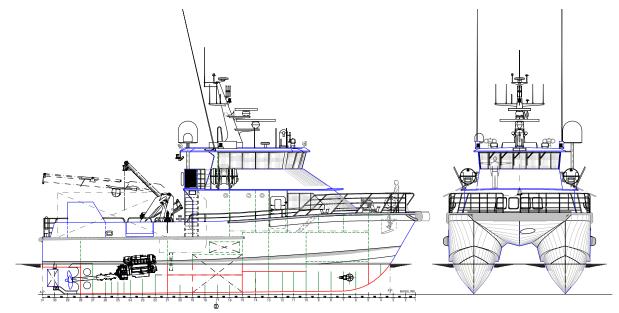

## **BOTA WIND**

|  |  | l |
|--|--|---|
|  |  |   |

| Vessel's name*               | BOTA WIND 2                             |
|------------------------------|-----------------------------------------|
| IMO                          | 9779240                                 |
| Year of built/Yard           | 2016/Baltic Workboats AS                |
| Class                        | LRS + 100A1 SSC, Passenger (A), HSC G3  |
| Flag*                        | MAR (Int. Shipping Register of Madeira) |
| LOA [m]                      | 22.02                                   |
| B [m]                        | 8.60                                    |
| D [m]                        | 1.80                                    |
| Hs [m]                       | 1.75                                    |
| Engines                      | 2 x Caterpillar C32 SCAC, 2 x 895 kW    |
| Speed max. [kn]              | 25.0                                    |
| Pax capacity                 | 24                                      |
| Gross tonnage                | 111                                     |
| Deck space [m <sup>2</sup> ] |                                         |
| Deck load [t]                | 10.0                                    |
| Crane                        | 1 X HS MARINE, 2.0 t at 10.0 m outreach |
|                              |                                         |

## 21 m Catamaran

: ■100A1 SSC Passenger, Catamaran, HSC, G3

| LENGTH OVERALL                 | 22.0  | 20 m  |
|--------------------------------|-------|-------|
| LENGTH WATERLINE               | 19,7  | 45 m  |
| MOULDED BEAM                   | 8.0   | 000 m |
| MAXIMUM BEAM including fenders | 8,6   | m 008 |
| DESIGN DRAFT                   | 1.8   | 50 m  |
| SCANTLING DRAFT                | 1,9   | 920 m |
| MOULDED DEPTH                  | 3,1   | 60 m  |
| FRAME SPACING(Nominal)         | 0,7   | '00 m |
| DISPLACEMENT LIGHTSHIP         | 65    | Tonne |
| DISPLACEMENT FULL LOAD         | 80    | Tonne |
| DESIGN SPEED                   | 21    | Knots |
| GRT, NRT                       | 10/31 |       |
| SPECIAL PERSONNEL              | 26    |       |