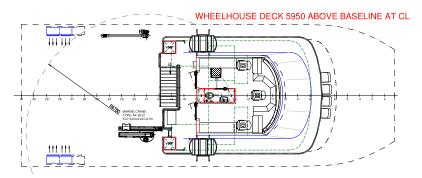

## **BOTA WIND**

|  |  | l |
|--|--|---|
|  |  |   |

| Vessel's name*               | BOTA WIND 2                             |
|------------------------------|-----------------------------------------|
| IMO                          | 9779240                                 |
| Year of built/Yard           | 2016/Baltic Workboats AS                |
| Class                        | LRS + 100A1 SSC, Passenger (A), HSC G3  |
| Flag*                        | MAR (Int. Shipping Register of Madeira) |
| LOA [m]                      | 22.02                                   |
| B [m]                        | 8.60                                    |
| D [m]                        | 1.80                                    |
| Hs [m]                       | 1.75                                    |
| Engines                      | 2 x Caterpillar C32 SCAC, 2 x 895 kW    |
| Speed max. [kn]              | 25.0                                    |
| Pax capacity                 | 24                                      |
| Gross tonnage                | 111                                     |
| Deck space [m <sup>2</sup> ] |                                         |
| Deck load [t]                | 10.0                                    |
| Crane                        | 1 X HS MARINE, 2.0 t at 10.0 m outreach |
|                              |                                         |

## 21 m Catamaran

: ■100A1 SSC Passenger, Catamaran, HSC, G3

| LENGTH OVERALL                 | 22.0  | 20 m  |
|--------------------------------|-------|-------|
| LENGTH WATERLINE               | 19,7  | 45 m  |
| MOULDED BEAM                   | 8.0   | 000 m |
| MAXIMUM BEAM including fenders | 8,6   | m 008 |
| DESIGN DRAFT                   | 1.8   | 50 m  |
| SCANTLING DRAFT                | 1,9   | 920 m |
| MOULDED DEPTH                  | 3,1   | 60 m  |
| FRAME SPACING(Nominal)         | 0,7   | '00 m |
| DISPLACEMENT LIGHTSHIP         | 65    | Tonne |
| DISPLACEMENT FULL LOAD         | 80    | Tonne |
| DESIGN SPEED                   | 21    | Knots |
| GRT, NRT                       | 10/31 |       |
| SPECIAL PERSONNEL              | 26    |       |