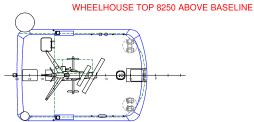

## **BOTA WIND**

|  |  | l |
|--|--|---|
|  |  |   |

| Vessel's name*               | BOTA WIND 2                             |
|------------------------------|-----------------------------------------|
| IMO                          | 9779240                                 |
| Year of built/Yard           | 2016/Baltic Workboats AS                |
| Class                        | LRS + 100A1 SSC, Passenger (A), HSC G3  |
| Flag*                        | MAR (Int. Shipping Register of Madeira) |
| LOA [m]                      | 22.02                                   |
| B [m]                        | 8.60                                    |
| D [m]                        | 1.80                                    |
| Hs [m]                       | 1.75                                    |
| Engines                      | 2 x Caterpillar C32 SCAC, 2 x 895 kW    |
| Speed max. [kn]              | 25.0                                    |
| Pax capacity                 | 24                                      |
| Gross tonnage                | 111                                     |
| Deck space [m <sup>2</sup> ] |                                         |
| Deck load [t]                | 10.0                                    |
| Crane                        | 1 X HS MARINE, 2.0 t at 10.0 m outreach |
|                              |                                         |

## 21 m Catamaran

: ■100A1 SSC Passenger, Catamaran, HSC, G3

| LENGTH OVERALL                 | 22.0  | 20 m  |
|--------------------------------|-------|-------|
| LENGTH WATERLINE               | 19,7  | 45 m  |
| MOULDED BEAM                   | 8.0   | 000 m |
| MAXIMUM BEAM including fenders | 8,6   | m 008 |
| DESIGN DRAFT                   | 1.8   | 50 m  |
| SCANTLING DRAFT                | 1,9   | 920 m |
| MOULDED DEPTH                  | 3,1   | 60 m  |
| FRAME SPACING(Nominal)         | 0,7   | '00 m |
| DISPLACEMENT LIGHTSHIP         | 65    | Tonne |
| DISPLACEMENT FULL LOAD         | 80    | Tonne |
| DESIGN SPEED                   | 21    | Knots |
| GRT, NRT                       | 10/31 |       |
| SPECIAL PERSONNEL              | 26    |       |