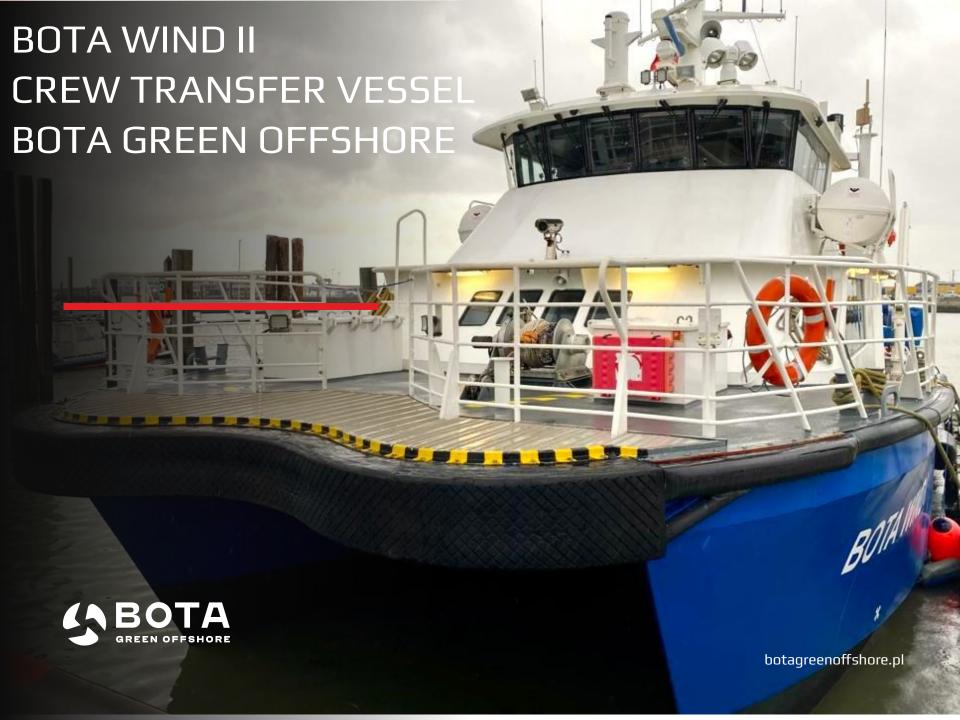

## **BOTA WIND**

|  |  | l |
|--|--|---|
|  |  |   |

| Vessel's name*               | BOTA WIND 2                             |
|------------------------------|-----------------------------------------|
| IMO                          | 9779240                                 |
| Year of built/Yard           | 2016/Baltic Workboats AS                |
| Class                        | LRS + 100A1 SSC, Passenger (A), HSC G3  |
| Flag*                        | MAR (Int. Shipping Register of Madeira) |
| LOA [m]                      | 22.02                                   |
| B [m]                        | 8.60                                    |
| D [m]                        | 1.80                                    |
| Hs [m]                       | 1.75                                    |
| Engines                      | 2 x Caterpillar C32 SCAC, 2 x 895 kW    |
| Speed max. [kn]              | 25.0                                    |
| Pax capacity                 | 24                                      |
| Gross tonnage                | 111                                     |
| Deck space [m <sup>2</sup> ] |                                         |
| Deck load [t]                | 10.0                                    |
| Crane                        | 1 X HS MARINE, 2.0 t at 10.0 m outreach |
|                              |                                         |