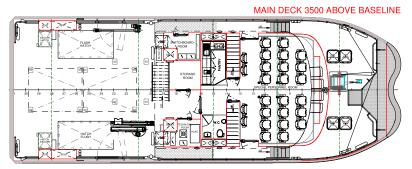

## 21 m Catamaran

: ■100A1 SSC Passenger, Catamaran, HSC, G3

| LENGTH OVERALL                 | 22.0  | 20 m  |
|--------------------------------|-------|-------|
| LENGTH WATERLINE               | 19,7  | 45 m  |
| MOULDED BEAM                   | 8.0   | 000 m |
| MAXIMUM BEAM including fenders | 8,6   | m 008 |
| DESIGN DRAFT                   | 1.8   | 50 m  |
| SCANTLING DRAFT                | 1,9   | 920 m |
| MOULDED DEPTH                  | 3,1   | 60 m  |
| FRAME SPACING(Nominal)         | 0,7   | '00 m |
| DISPLACEMENT LIGHTSHIP         | 65    | Tonne |
| DISPLACEMENT FULL LOAD         | 80    | Tonne |
| DESIGN SPEED                   | 21    | Knots |
| GRT, NRT                       | 10/31 |       |
| SPECIAL PERSONNEL              | 26    |       |