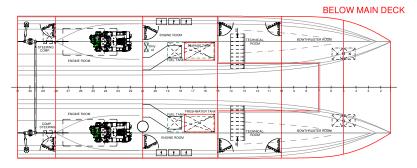

## 21 m Catamaran

: ■100A1 SSC Passenger, Catamaran, HSC, G3

| LENGTH OVERALL                 | 22.0  | 20 m  |
|--------------------------------|-------|-------|
| LENGTH WATERLINE               | 19,7  | 45 m  |
| MOULDED BEAM                   | 8.0   | 000 m |
| MAXIMUM BEAM including fenders | 8,6   | m 008 |
| DESIGN DRAFT                   | 1.8   | 50 m  |
| SCANTLING DRAFT                | 1,9   | 920 m |
| MOULDED DEPTH                  | 3,1   | 60 m  |
| FRAME SPACING(Nominal)         | 0,7   | '00 m |
| DISPLACEMENT LIGHTSHIP         | 65    | Tonne |
| DISPLACEMENT FULL LOAD         | 80    | Tonne |
| DESIGN SPEED                   | 21    | Knots |
| GRT, NRT                       | 10/31 |       |
| SPECIAL PERSONNEL              | 26    |       |