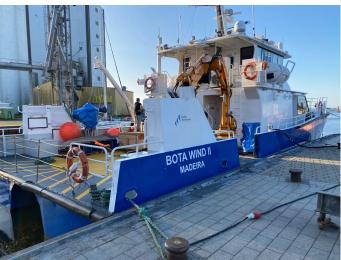

## **BOTA WIND**

|  |  | l |
|--|--|---|
|  |  |   |

| Vessel's name*               | BOTA WIND 2                             |
|------------------------------|-----------------------------------------|
| IMO                          | 9779240                                 |
| Year of built/Yard           | 2016/Baltic Workboats AS                |
| Class                        | LRS + 100A1 SSC, Passenger (A), HSC G3  |
| Flag*                        | MAR (Int. Shipping Register of Madeira) |
| LOA [m]                      | 22.02                                   |
| B [m]                        | 8.60                                    |
| D [m]                        | 1.80                                    |
| Hs [m]                       | 1.75                                    |
| Engines                      | 2 x Caterpillar C32 SCAC, 2 x 895 kW    |
| Speed max. [kn]              | 25.0                                    |
| Pax capacity                 | 24                                      |
| Gross tonnage                | 111                                     |
| Deck space [m <sup>2</sup> ] |                                         |
| Deck load [t]                | 10.0                                    |
| Crane                        | 1 X HS MARINE, 2.0 t at 10.0 m outreach |
|                              |                                         |